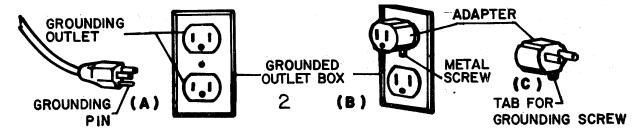

#### **GROUNDING INSTRUCTIONS**

This appliance must be grounded. If it should malfunction or breakdown, grounding provides a path of least resistance for electric current to reduce the risk of shock. This appliance is equipped with a cord having an equipment-grounding conductor and grounding plug. The plug must be inserted into an appropriate outlet that is properly installed and grounded in accordance with all local codes and ordinances.

**WARNING** - Improper connection of the equipment-grounding conductor can result in a risk of electric shock. Check with a qualified electrician or service person if you are in doubt as to whether the outlet is properly

grounded. Do not modify the plug provided with the appliance - if it will not fit the outlet, have a proper outlet installed by a qualified electrician.

This appliance is for use on a normal 120 volt circuit, and has a grounded plug that looks like the plug illustrated in sketch A. A temporary adapter that looks like the adapter illustrated in fig B and C may be used to connect this plug to a 2-pole receptacle as shown in fig B if a properly grounded outlet is not available. The temporary adapter should be used only until a properly grounded outlet (fig A) can be installed by a qualified electrician, The green colored rigid ear, lug, or the like extending for the adapter must be connected to a permanent ground such as a properly grounded outlet box cover. Whenever the adapter is used, it must be held in place by a metal screw.

**Note:** In Canada, the use of a temporary adapter is not permitted by the Canadian Electrical Code.